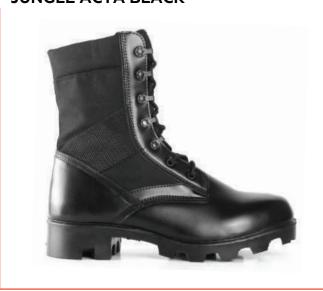

#### **BOOTS**

Boots that are used for different fields & environments. There are all-terrain boots, dessert, jungle, tactical, anti-riot, lightweight & steel toed boots. There are dependable, functional, ergonomic & comfortable

PDL JUNGLE ACTA BLACK

PDL STYER AUG GREEN

PDL ALPHA BOOTS

CASUAL BLACK BUSTER

TACTICAL LAZ DLS BEIGE

TACTICAL CORIANDER BLACK

TACTICAL

2.0