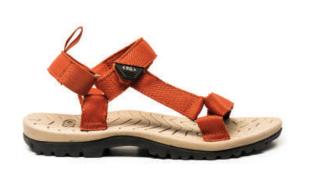

#### **OUTDOOR SANDALS**

Our sandals are designed for those who love nature and trail hiking. Our sandals combine the unique webbing design with comfortable midsole & resilient outsoles.

PDL SQUADRON CAMO Z