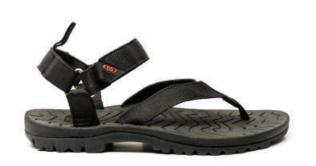

#### **OUTDOOR SANDALS**

Our sandals are designed for those who love nature and trail hiking. Our sandals combine the unique webbing design with comfortable midsole & resilient outsoles.

PDL SQUADRON CAMO Z