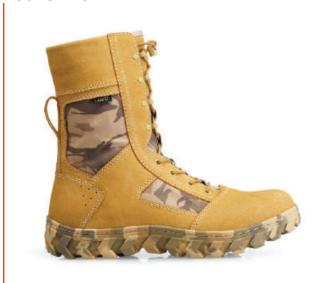

#### **BOOTS**

Boots that are used for different fields & environments. There are all-terrain boots, dessert, jungle, tactical, anti-riot, lightweight & steel toed boots. There are dependable, functional, ergonomic & comfortable

PDL SENTINEL 3.2

PDL PANTHEON

PDL TAMTAMA 2.0 DLS BEIGE

PDL
JUNGLE BOOTS ACTA BEIGE

PDL OBSIDIAN AN LML

PDL AIR BORN ASSAULT

PDL GUNSLINGER

PDL TAMTAMA 3.1