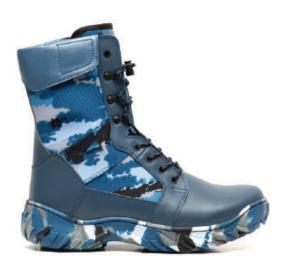

#### **BOOTS**

Boots that are used for different fields & environments. There are all-terrain boots, dessert, jungle, tactical, anti-riot, lightweight & steel toed boots. There are dependable, functional, ergonomic & comfortable