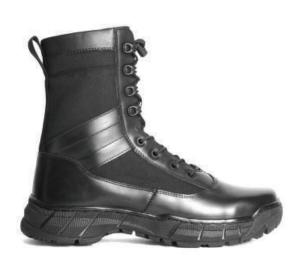

#### **BOOTS**

Boots that are used for different fields & environments. There are all-terrain boots, dessert, jungle, tactical, anti-riot, lightweight & steel toed boots. There are dependable, functional, ergonomic & comfortable

PDL JUNGLE ACTA BLACK

PDL STYER AUG GREEN

PDL ALPHA BOOTS

CASUAL BLACK BUSTER

TACTICAL LAZ DLS BEIGE

TACTICAL CORIANDER BLACK

TACTICAL

2.0