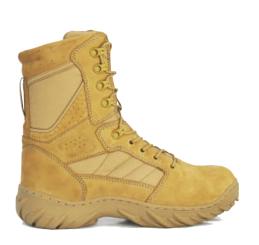

#### **BOOTS**

Boots that are used for different fields & environments. There are all-terrain boots, dessert, jungle, tactical, anti-riot, lightweight & steel toed boots. There are dependable, functional, ergonomic & comfortable