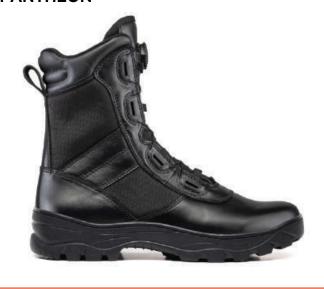

#### **BOOTS**

Boots that are used for different fields & environments. There are all-terrain boots, dessert, jungle, tactical, anti-riot, lightweight & steel toed boots. There are dependable, functional, ergonomic & comfortable