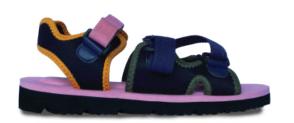

#### **OUTDOOR SANDALS**

Our sandals are designed for those who love nature and trail hiking. Our sandals combine the unique webbing design with comfortable midsole & resilient outsoles.

PDL SQUADRON CAMO Z