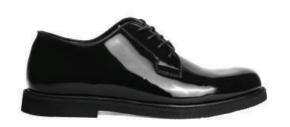

#### **OFFICER SHOES**

Shoes that are used in office as well as formal settings. Derby shoes, Slip on, & Mid-cut officer. We design are ergonomic and comfortable, with a slim & stylish design.