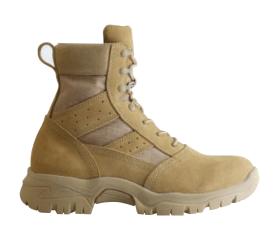

#### **BOOTS**

Boots that are used for different fields & environments. There are all-terrain boots, dessert, jungle, tactical, anti-riot, lightweight & steel toed boots. There are dependable, functional, ergonomic & comfortable