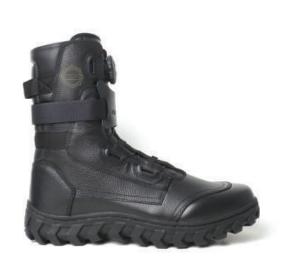

#### **BOOTS**

Boots that are used for different fields & environments. There are all-terrain boots, dessert, jungle, tactical, anti-riot, lightweight & steel toed boots. There are dependable, functional, ergonomic & comfortable