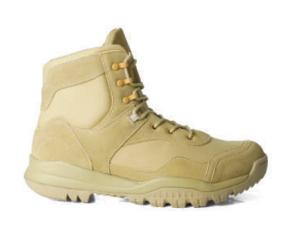

#### **BOOTS**

Boots that are used for different fields & environments. There are all-terrain boots, dessert, jungle, tactical, anti-riot, lightweight & steel toed boots. There are dependable, functional, ergonomic & comfortable