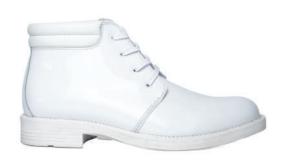

#### **BOOTS**

Boots that are used for different fields & environments. There are all-terrain boots, dessert, jungle, tactical, anti-riot, lightweight & steel toed boots. There are dependable, functional, ergonomic & comfortable

#### **OFFICER SHOES**

Shoes that are used in office as well as formal settings. Derby shoes, Slip on, & Mid-cut officer. We design are ergonomic and comfortable, with a slim & stylish design.