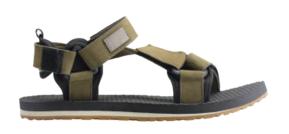

#### **OUTDOOR SANDALS**

Our sandals are designed for those who love nature and trail hiking. Our sandals combine the unique webbing design with comfortable midsole & resilient outsoles.

PDL SQUADRON CAMO Z