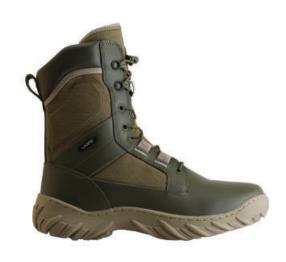

#### **BOOTS**

Boots that are used for different fields & environments. There are all-terrain boots, dessert, jungle, tactical, anti-riot, lightweight & steel toed boots. There are dependable, functional, ergonomic & comfortable

PDL SENTINEL 3.2

PDL PANTHEON

PDL TAMTAMA 2.0 DLS BEIGE

PDL
JUNGLE BOOTS ACTA BEIGE

PDL OBSIDIAN AN LML

PDL AIR BORN ASSAULT

PDL GUNSLINGER

PDL TAMTAMA 3.1